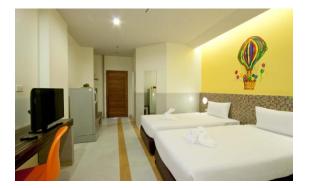

Room Type

Superior - Studio room Area: 32 Sq.M.

- Twin Bed
- LED TV
- Refrigerator
- Shower
- In-room safety box
- Hair Dryer

Superior Pool View - Studio room Area: 32 Sq.M.

- Twin Bed
- Bathtub
- LED TV
- Refrigerator
- In-room safety box
- Hair Dryer