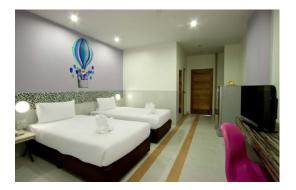

Room Type

Superior - Studio room Area: 32 Sq.M.

- Twin Bed
- LED TV
- Refrigerator
- Shower
- In-room safety box
- Hair Dryer

Superior Pool View - Studio room Area: 32 Sq.M.

- Twin Bed
- Bathtub
- LED TV
- Refrigerator
- In-room safety box
- Hair Dryer