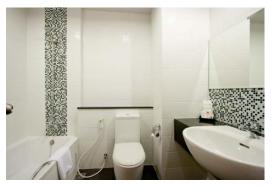

Room Type

Superior - Studio room Area: 32 Sq.M.

- Twin Bed
- LED TV
- Refrigerator
- Shower
- In-room safety box
- Hair Dryer

Superior Pool View - Studio room Area: 32 Sq.M.

- Twin Bed
- Bathtub
- LED TV
- Refrigerator
- In-room safety box
- Hair Dryer