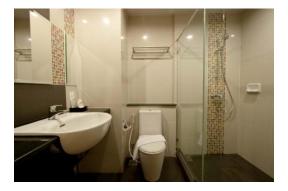

Room Type

Superior - Studio room Area: 32 Sq.M.

- Twin Bed
- LED TV
- Refrigerator
- Shower
- In-room safety box
- Hair Dryer

Superior Pool View - Studio room Area: 32 Sq.M.

- Twin Bed
- Bathtub
- LED TV
- Refrigerator
- In-room safety box
- Hair Dryer