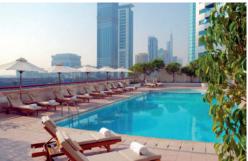

# FITNESS & HEALTH CLUB

At Millennium Plaza Downtown Hotel we know that travellers differ and each one wants something exclusive when staying with us.

The Gym is where you start or end your day with a good exercise. Alternatively enjoy the open air pool before dinner or the sauna and steam room. Our wellness therapists have a variety of treatments and will leave you rejuvenated and relaxed.