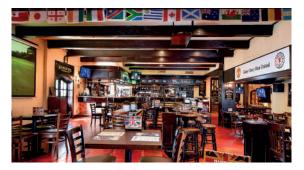

## HARVESTERS \_\_\_\_\_

Harvesters, the English restaurant and pub, offers the perfect setting for an enjoyable evening with colleagues or friends following a long day at work. Boasting both indoor seating and outdoor terrace equipped with numerous screens broadcasting live sports.

Harvesters ensures you won't miss any game, whether it's football, rugby, tennis, cricket, or any other thrilling match. To complete your experience, Havesters provides top-notch, friendly service and delicious food and beverage specials throughout the week.