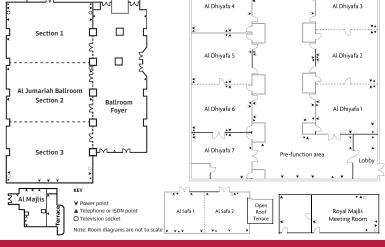

Our culinary team will create bespoke menus with authentic dishes from around the world.

FLOOR PLAN

|                               | YY        | !!!!    | <b>:::</b> |           | *       |                |            |              | Location |
|-------------------------------|-----------|---------|------------|-----------|---------|----------------|------------|--------------|----------|
| Conference Rooms              | Reception | Theatre | Classroom  | Boardroom | Banquet | Dimensions (m) | Height (m) | Door H/W (m) | (floor)  |
| Al Jumairah Ballroom          | 1800      | 1400    | 800        | 180       | 1000    | 49 x 23        | 4.48       | 2.03 x 0.94  |          |
| Ballroom Section 1            | 400       | 350     | 160        | 60        | 250     | 16 x 23.3      | 4.48       | 2.03 x 0.94  | 2        |
| Ballroom Section 2            | 400       | 350     | 160        | 60        | 250     | 16 x 23        | 4.48       | 2.03 x 0.94  |          |
| Ballroom Section 3            | 400       | 350     | 160        | 60        | 250     | 16 x 23        | 4.48       | 2.24 x 1.07  | 2        |
| Ballroom Foyer                | 600       |         |            |           |         | 40 x 14.3      | 4.48       | 2.93 x 3.34  |          |
| Al Majlis                     | 60        | 60      | 50         | 30        | 60      | 8.2 x 15.9     | 2.25       | 2.2 x 1.70   | 2        |
| Al Safa 1 + 2                 | 60        | 80      | 30         | 30        | 80      | 16.2 x 7.8     | 3.15       | 2.1 x 1.65   |          |
| Al Safa Room 1                | 20        | 30      | 15         | 10        | 24      | 7.5 x 7.8      | 3.15       | 2.1 x 1.65   | 3        |
| Al Safa Room 2                | 25        | 35      | 15         | 16        | 36      | 8.6 x 7.8      | 3.15       | 2.1 x 1.65   |          |
| Royal Majlis                  | -         | -       | -          | 14        | -       | 7.2 x 6.4      | 2.8        | 2.05 x 1.46  | 17       |
| Al Dhiyafah Pre-function Area | 300       |         |            |           |         | 32 x 14        | 2.7        | 1.6 x 2.7    |          |
| Al Dhiyafah 1+2+3             | 300       | 200     | 120        | 70        | 200     | 24.4 x 10.2    | 3.16       | 2.05 x 1.7   | 3        |
| Al Dhiyafah 1                 | 50        | 60      | 27         | 30        | 50      | 8.3 x 10.2     | 3.16       | 2.05 x 1.7   |          |
| Al Dhiyafah 2                 | 50        | 60      | 27         | 30        | 50      | 8.2 x 10.2     | 3.16       | 2.05 x 0.9   | 3        |
| Al Dhiyafah 3                 | 50        | 60      | 27         | 30        | 50      | 7.9 x 10.2     | 3.16       | 2.05 x 0.9   |          |
| Al Dhiyafah 4                 | 35        | 40      | 27         | 30        | 40      | 8 x 9.9        | 3.16       | 2.05 x 0.9   | 3        |
| Al Dhiyafah 5+6               | 70        | 100     | 60         | 40        | 100     | 16.2 x 9.9     | 3.16       | 2.05 x 0.9   |          |
| Al Dhiyafah 5                 | 35        | 40      | 30         | 22        | 50      | 8.3 x 9.9      | 3.16       | 2.05 x 0.9   | 3        |
| Al Dhiyafah 6                 | 35        | 40      | 30         | 22        | 50      | 7.8 x 9.9      | 3.16       | 2.05 x 0.9   |          |
| Al Dhiyafah 7                 | -         | -       | -          | 14        | -       | 7.6 x 9.9      | 3.16       | 2.05 x 1.7   | 3        |