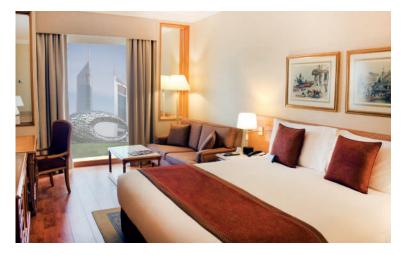

## ROOMS \_\_\_\_\_

**Deluxe Room:** A 29 Sqm room filled with natural light, featuring unique decor and a comfortable bed.

**Club Room:** This 29 sqm room seamlessly combines elegance and functionality, offering breathtaking views of Sheikh Zayed Road.

**Club Executive Room:** A 34 sqm spacious room with a private desk area, abundant natural light, and captivating city views.

**One Bedroom Suite:** A 64 sqm suite with stunning Museum of the Future views, ensuring a comfortable and convenient stay.