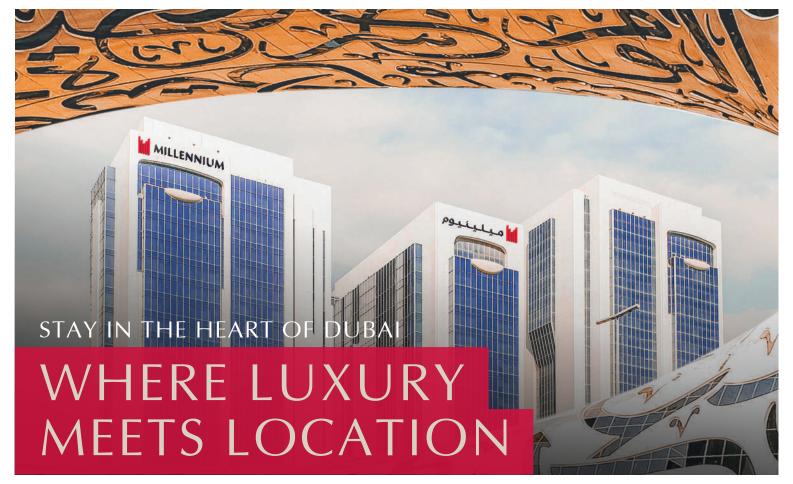

# ABOUT THE HOTEL -

The stylish and iconic Millennium Plaza Downtown is located in the heart of the city along the renowned Sheikh Zayed Road. The hotel enjoys a convenient location, just a 10-minute drive from Dubai International Airport, and is ideally positioned between two metro stations: The Emirates Towers Station, a mere 2-minute walk away, and the World Trade Centre Station, which can be reached in just 5 minutes on foot. With its central location, famous tourist destinations like the iconic Museum of the Future, the Burj Khalifa, and Dubai Mall are all within easy reach.