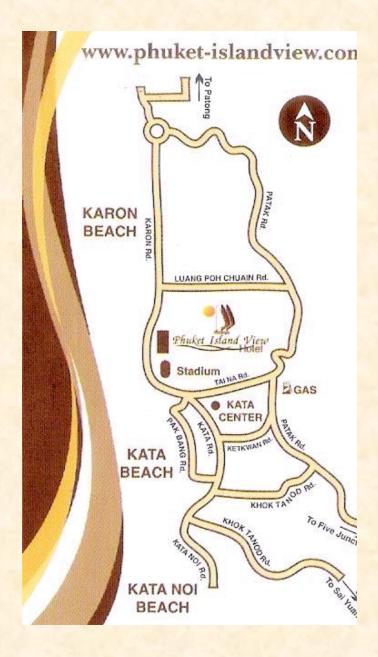

24 hours front desk Airport transfer /transportation Motor Bike rental E-mail & facsimile Internet service / Free at lobby & restaurant Tour & information desk f charge

Map & Location

The hotel is perfectly nestled between the busy centers of Karon and Kata, where a full range of shopping and nightlife can be enjoyed.

It is a 45 minutes drive to the nearest large town, 15 minutes to Patong Beach, and 60 minutes by car from Phuket International Airport.