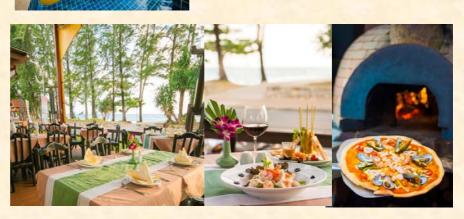

### Restaurant & Bar

Sea Breeze Restaurant : Offering a full

range of International dishes. In the evening, enjoy a delicious meal and watching sunset over the sea.

The Beach Bar : A sense of relaxation. Sip your favorite drink as well as sunbathing or watching the moonlight at our open bar.

**The Pool Bar :** Located by the main pool. Cool down at the swim -up bar around the pool with lights snacks and refreshment drink.

Other Our charming friendly staff are happy to provide a full range of services including :