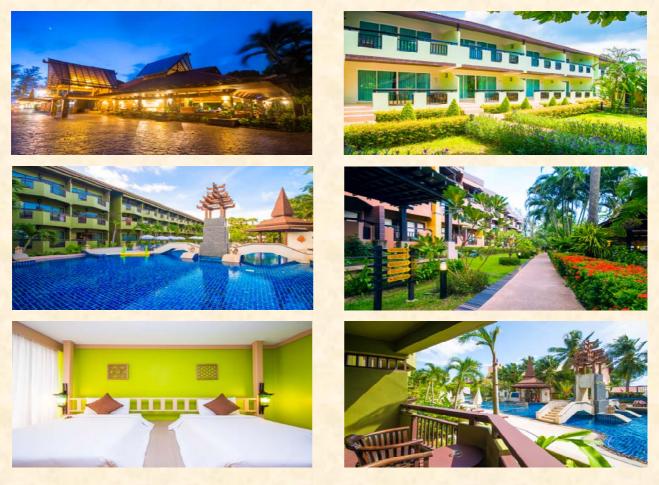

## Accommodation

## Standard 43 rooms

A 30 sq.m. Surround with stunning views of the natural

## Superior 134 rooms

A 36 sq. m. Outside terrace looking out the swimming pool with natural environment.

In Room Facilities All rooms are well equipped with a full range of facilities; Private balcony Air conditioning Refrigerator Flat screen TV Cable TV Telephone Hairdryer Shower Coffee and tea maker

## Deluxe 10 rooms

A 52 sq.m. Surround with stunning views of the natural tranquility gardens and looking out the swimming pool.

In Room Facilities All rooms are well equipped with a full range of facilities; Private balcony Air conditioning Refrigerator Flat screen TV Cable TV Telephone Hairdryer Shower & bathtub Bath rope

# Deluxe Villa 14 rooms

A 52 sq.m. Rooms which are set in tranquil gardens with an abundance of bright fragrant Tropical flowers. Creating the perfect atmosphere to relax body and mind. Ground floor access.

#### Swimming pools

& Jacuzzi

There are 3 separate swimming pools. While away your days relaxing by one of the three secluded pools (2 have paddling pool areas), cool down at the swim -up bar around the pool with lights snacks and refreshment drink.