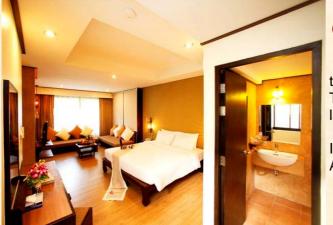

## Deluxe 10 rooms

A 52 sq.m. Surround with stunning views of the natural tranquility gardens and looking out the swimming pool.

In Room Facilities All rooms are well equipped with a full range of facilities; Private balcony Air conditioning Refrigerator Flat screen TV Cable TV Telephone Hairdryer Shower & bathtub Bath rope

In-room safety box Coffee and tea maker