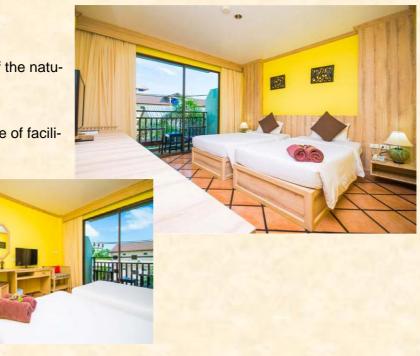

## Superior 134 rooms

A 36 sq. m. Outside terrace looking out the swimming pool with natural environment.

In Room Facilities All rooms are well equipped with a full range of facilities; Private balcony Air conditioning Refrigerator Flat screen TV Cable TV Telephone Hairdryer Shower Coffee and tea maker

## Deluxe 10 rooms

A 52 sq.m. Surround with stunning views of the natural tranquility gardens and looking out the swimming pool.

In Room Facilities All rooms are well equipped with a full range of facilities; Private balcony Air conditioning Refrigerator Flat screen TV Cable TV Telephone Hairdryer Shower & bathtub Bath rope