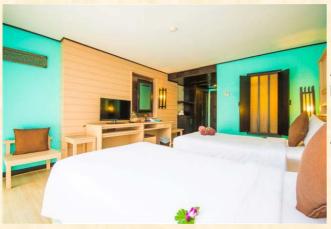

Alternatively take a short stroll to the beach and enjoy the soft warm sands which make up the long expanse that is the unspoiled Karon.

The hotel offers a choice of standard, superior or deluxe . All our elegant rooms are comfortably furnished in the uncluttered modern Thai style and provide for different personal needs and budgets. They all are well equipped with a full range of facilities including private balcony , air conditioning, refrigerator, cable TV, telephone, hairdryer, coffee and tea maker, shower, and/ or bath.

#### In Room Facilities

All rooms are well equipped with a full range of facilities;

Private balcony Air conditioning Refrigerator Flat screen TV Cable TV Telephone Hairdryer Shower