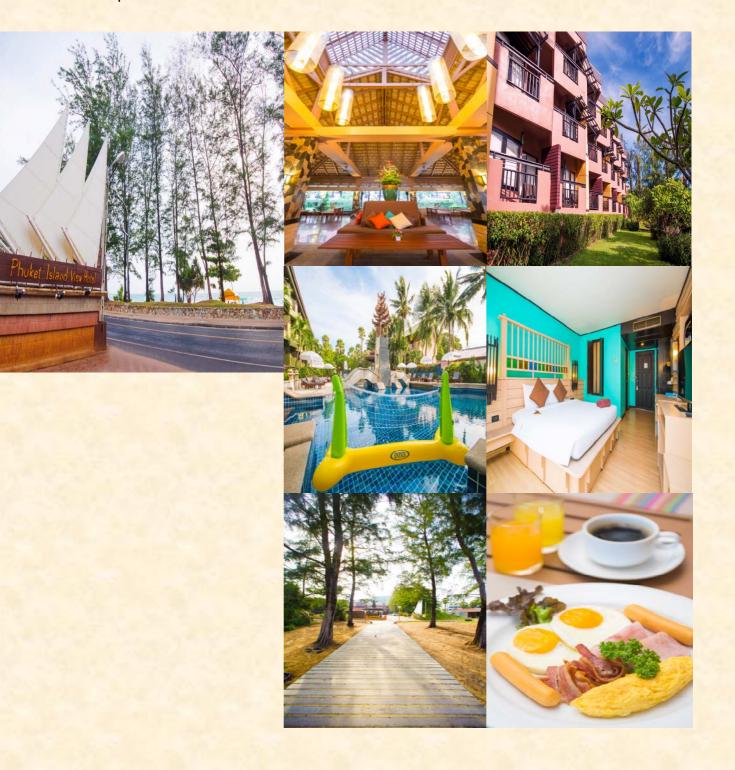

# WELCOME TO Phuket Island View Hotel

The Phuket Island View Hotel is a haven of tranquillity nestling in secluded fragrant gardens just 50 metres from the golden sands of Karon beach, lapped by the warm clear waters of the Andaman Sea.

Alternatively take a short stroll to the beach and enjoy the soft warm sands which make up the long expanse that is the unspoiled Karon.

The hotel offers a choice of standard, superior or deluxe . All our elegant rooms are comfortably furnished in the uncluttered modern Thai style and provide for different personal needs and budgets. They all are well equipped with a full range of facilities including private balcony , air conditioning, refrigerator, cable TV, telephone, hairdryer, coffee and tea maker, shower, and/ or bath.

#### Swimming pools

& Jacuzzi

There are 3 separate swimming pools. While away your days relaxing by one of the three secluded pools (2 have paddling pool areas), cool down at the swim -up bar around the pool with lights snacks and refreshment drink.