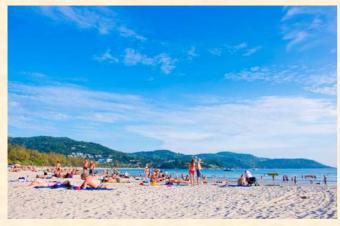

# WELCOME TO Phuket Island View Hotel

The Phuket Island View Hotel is a haven of tranquillity nestling in secluded fragrant gardens just 50 metres from the golden sands of Karon beach, lapped by the warm clear waters of the Andaman Sea.

Alternatively take a short stroll to the beach and enjoy the soft warm sands which make up the long expanse that is the unspoiled Karon.

The hotel offers a choice of standard, superior or deluxe . All our elegant rooms are comfortably furnished in the uncluttered modern Thai style and provide for different personal needs and budgets. They all are well equipped with a full range of facilities including private balcony , air conditioning, refrigerator, cable TV, telephone, hairdryer, coffee and tea maker, shower, and/ or bath.