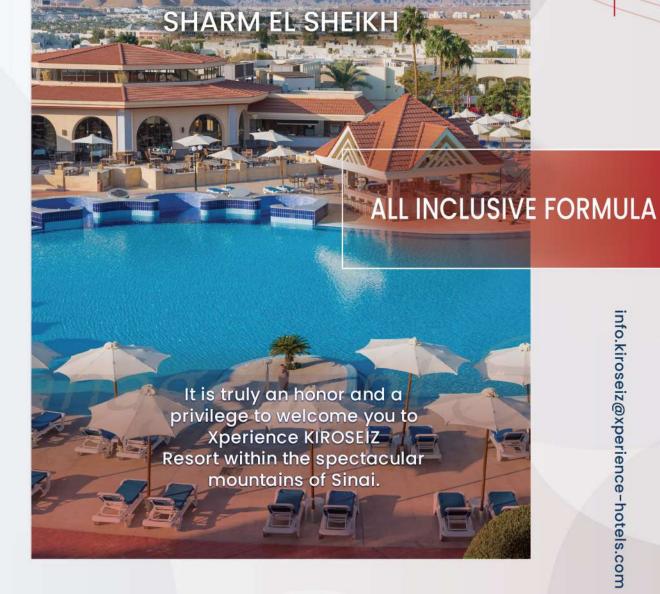

Namma Bay Sharm El Sheikh, South Sinai, Egypt

live it



# **RESTAURANT & BARS**RESTAURANTS

## **BREAKFAST BUFFET:**

Pharaoh Restaurant (07:00 –10:00)

• Sultan Restaurant (07:00 -10:00)

Atrium Restaurant (07:00 –10:00)

### LUNCH BUFFET:

Pharaoh Restaurant (12:30 - 14:30)

• Sultan Restaurant (12:30 - 14:30)

Atrium Restaurant (12:30 - 14:30)

## **DINNER BUFFET:**

Pharaoh Restaurant (18:30 - 21:00)

• Sultan Restaurant (18:30 - 21:00)

• Atrium Restaurant (18:30 - 21:00)

• Bukhara (18:30 - 21:00) A La Carte Indian Restaurant.

• Dolce Vita (18:30 - 21:00) A La Carte Italian Restaurant.

• @ Nathans (18:30 - 21:00) A La Carte Seafood Restaurant.

#### SNACKS:

• Talasa Bar (10:00 - 12:00)

• Splash Pool Bar (10:00 - 12:00)

Pharaoh Restaurant (15:00 - 16:30)

Atrium Restaurant (1