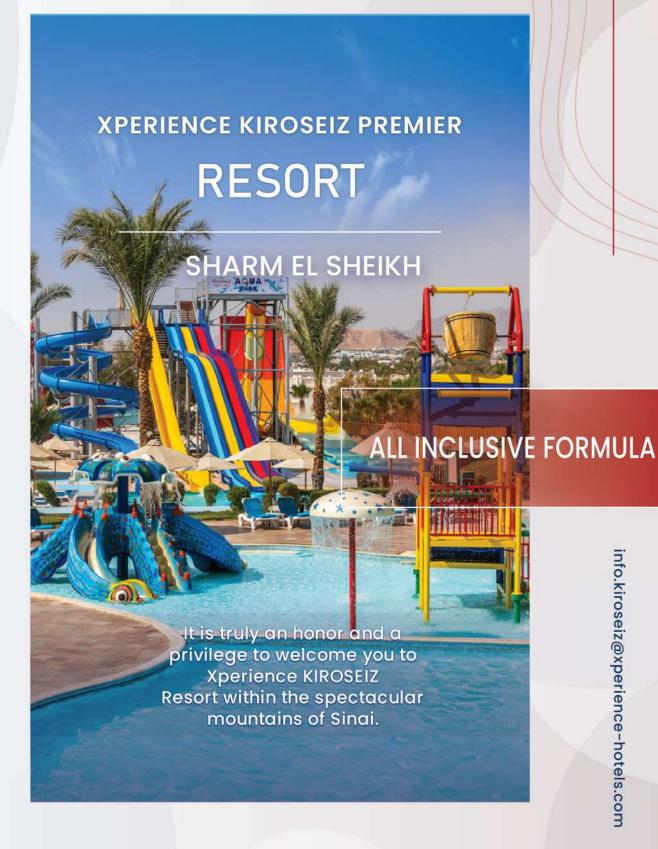

# **RESTAURANT & BARS**RESTAURANTS

## **BREAKFAST BUFFET:**

Atrium Restaurant (07:00 –10:00)

### LUNCH BUFFET:

Atrium Restaurant (12:30 - 14:30)

### **DINNER BUFFET:**

Atrium Restaurant (18:30 - 21:30)

• Bukhara (18:30 - 21:30) A La Carte Indian Restaurant.

• Dolce Vita (18:30 - 21:30) A La Carte Italian Restaurant.

• @ Nathans (18:30 - 21:30) A La Carte Seafood Restaurant.