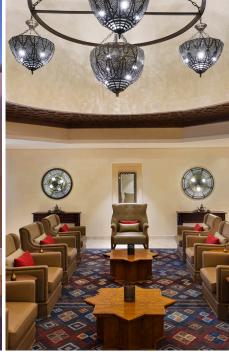

# SARAY SPA

Revive your senses at Saray Spa where traditional history, natural beauty, and the ability to reconnect with the nature create a memorable healing experience and opportunities for wellness. This expansive and luxurious retreat extends over 2,200 sq.m featuring 11 treatment rooms, tranquil indoor relaxation areas, saunas, jacuzzis, steam rooms, plunge pools, salt room, exclusive snow caves, an ice-cold bucket room and traditional Turkish Hamman, promising a truly unique experience.