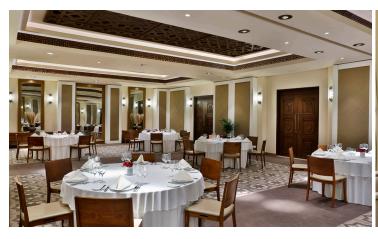

# MEETING FACILITIES

Our exceptional desert destination, located only 45 minutes away from Abu Dhabi, is the ideal place for meetings, conferences, corporate gatherings, weddings and special celebrations. The event facilities with a dedicated entrance and an enclosed outdoor terrace can accommodate up to 140 guests and include an impressive ballroom and a boardroom equipped with the latest technology.

| VENUE SET       | UP CAP                   | ACITY           | ••••    | ****          | ••••       |         | ••••      |         |
|-----------------|--------------------------|-----------------|---------|---------------|------------|---------|-----------|---------|
| Meeting<br>Room | SIZE<br>(LXWXH)<br>(MTR) | AREA<br>(SQ FT) | THEATER | CLASS<br>ROOM | CONFERENCE | U-SHAPE | RECEPTION | BANQUET |
| Ballroom        | 15x9x5                   | 1,453           | 140     | 50            | 75         | 50      | 150       | 75      |
| Ballroom A      | 10x9x5                   | 969             | 80      | 30            | 50         | 35      | 75        | 50      |
| Prefunction     | 13x6x5                   | 840             |         |               |            |         | 80        |         |
| Boardroom       | 6x7.8x4                  | 504             |         |               |            | 18      |           |         |
| Ballroom B      | 5x9x5                    | 484             | 30      | 20            | 25         | 18      | 35        |         |
| Boardroom A     | 6x3.8x4                  | 245             |         |               |            | 7       |           |         |