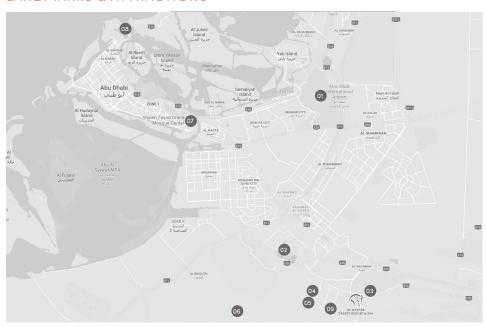

# LANDMARKS & ATTRACTIONS

- 01 Abu Dhabi International Airport (50 min)
- 02 Al Wathba Wetland Reserve (40 min)
- 03 Al Wathba Cycle Track (10 min)
- 04 Emirates International Endurance Village (10 min)
- 05 Camel Racetrack (20 min)
- 06 Al Wathba Fossil Dunes (35 min)
- Sheikh Zayed Grand Mosque (45 min)
- 08 Louvre Abu Dhabi (80 min)
- 09 Al Wathaba, a luxury collection Desert Resort & Spa